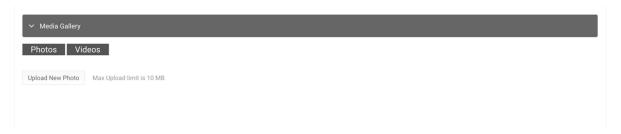

- 6. To upload an image or video, select the type of media by click on the relevant button under the title "Media Gallery". Once this has been selected click on the "Upload New Photo/Video" this will load allow you to locate and image/video from your computer to be uploaded into your Media Gallery / Members Artwork.
- 7. To save the information you have added you will need to click on the "Save Profile" button at the bottom of the "Edit Profile" page